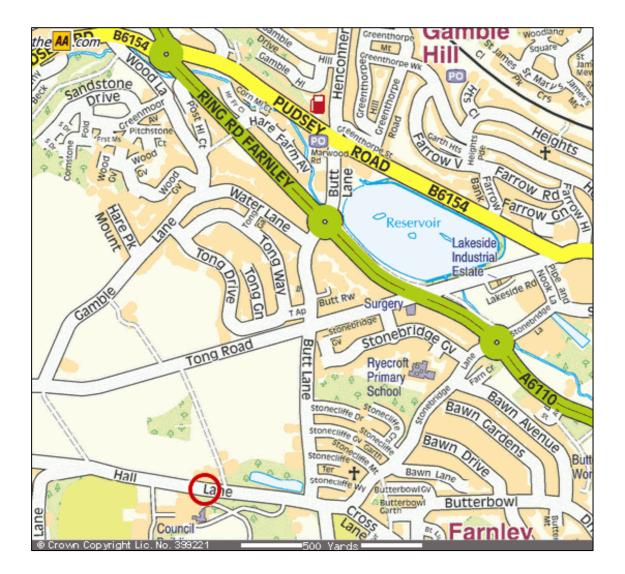

Leeds City Council Parks and Countryside Farnley Hall Hall Lane Leeds LS12 5HA

- From Leeds Inner Ring Road head west to Armley Gyratory Roundabout.
- Take second exit on to B6154 Wellington Road.
- Continue on this road which becomes Tong Road for approximately 2 miles until reaching the main crossroads with Farnley Ring Road (reservoir on the right). (NB Speed cameras at regular intervals on Tong Road).
- Go straight ahead at the traffic lights for 100 yds to the next set of lights.
- Turn left onto Butt Lane.
- At the T junction, turn right onto Hall Lane.
- The entrance to Farnley Hall is immediately on the left.